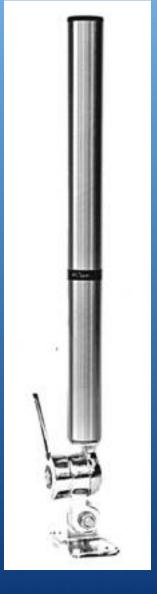

## **Receiving Antenna**

for IC-M710GmDss; IC-M802; IC-M801/GmDss

- active broadband antenna for the reception of long ,
  medium & short-waves; VHF and UHF Bands; (Navtex & DSC)
- complete frequency range from 30 kHz to 550Mhz
- greater amplification for higher frequencies = better receiver sensitivity on VHF frequencies, little interferences on HF frequencies
- 360° reception as of vertical polarization
- compact, only 40cm long, 35mm diameter
- sturdy steel design, long term weatherproof
- different clamps and brackets for mounting available
- three different remote controller available: